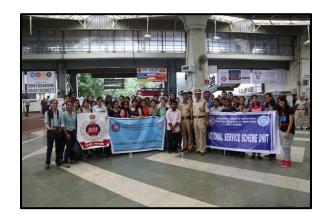

## NATIONAL SERVICE SCHEME UNIT M.G.M DENTAL COLLEGE AND HOSPITAL, KAMOTHE, NAVI MUMBAI. RPF Skit on Railway Safety & Security

Date: 22/09/2016

Venue: Panvel Railway Station

On 22nd September 2016, the NSS unit of MGM Dental college performed enacted various skits on railway platform of Panvel. On the occasion of "Railway Protection Force" raising day we decided help our officers by spreading awareness on railway safety and security.

On this day, the NSS volunteers gave out a helping hand to our very own officers who on an everyday basis provide us with safety and protection.