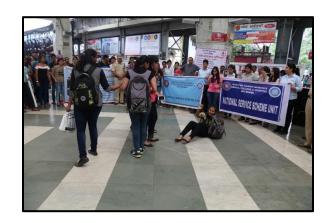

We covered topics in form of skit, speeches and charts. The following were the categories which were highlighted:

- 1. "Whistle alert" play which focused on Women safety and helping hand of RPF.
- 2. "Don't play on the board" covering consequences of performing stunts on board.
- 3. "Consequences of drug abuse" educating the audience to not stand mute witness and to report any suspicious activity which involve narcotics and psychotropic substances.