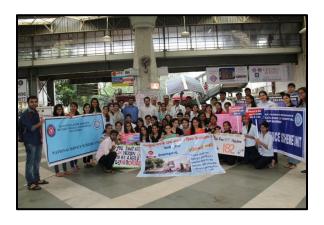

## NATIONAL SERVICE SCHEME UNIT M.G.M DENTAL COLLEGE AND HOSPITAL, KAMOTHE, NAVI MUMBAI. RPF Skit on Railway Safety & Security

Date: 22/09/2016

Venue: Panvel Railway Station

On 22nd September 2016, the NSS unit of MGM Dental college performed enacted various skits on railway platform of Panvel. On the occasion of "Railway Protection Force" raising day we decided help our officers by spreading awareness on railway safety and security.

On this day, the NSS volunteers gave out a helping hand to our very own officers who on an everyday basis provide us with safety and protection.