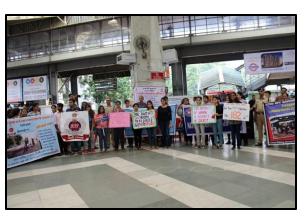

## NATIONAL SERVICE SCHEME UNIT M.G.M DENTAL COLLEGE AND HOSPITAL, KAMOTHE, NAVI MUMBAI. RPF Skit on Railway Safety & Security

Date: 22/09/2016

Venue: Panvel Railway Station

On 22nd September 2016, the NSS unit of MGM Dental college performed enacted various skits on railway platform of Panvel. On the occasion of "Railway Protection Force" raising day we decided help our officers by spreading awareness on railway safety and security.

On this day, the NSS volunteers gave out a helping hand to our very own officers who on an everyday basis provide us with safety and protection.