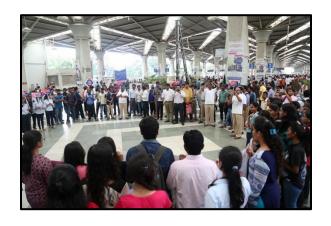

## NATIONAL SERVICE SCHEME UNIT M.G.M DENTAL COLLEGE AND HOSPITAL, KAMOTHE, NAVI MUMBAI. RPF Skit on Railway Safety & Security

Date: 22/09/2016

Venue: Panvel Railway Station

On 22nd September 2016, the NSS unit of MGM Dental college performed enacted various skits on railway platform of Panvel. On the occasion of "Railway Protection Force" raising day we decided help our officers by spreading awareness on railway safety and security.

On this day, the NSS volunteers gave out a helping hand to our very own officers who on an everyday basis provide us with safety and protection.