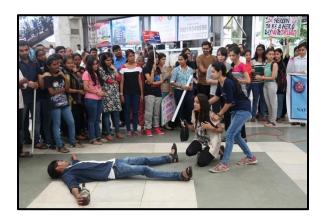

## NATIONAL SERVICE SCHEME UNIT M.G.M DENTAL COLLEGE AND HOSPITAL, KAMOTHE, NAVI MUMBAI. RPF Skit on Railway Safety & Security

Date: 22/09/2016

Venue: Panvel Railway Station

On 22nd September 2016, the NSS unit of MGM Dental college performed enacted various skits on railway platform of Panvel. On the occasion of "Railway Protection Force" raising day we decided help our officers by spreading awareness on railway safety and security.

We covered topics in form of skit, speeches and charts. The following were the categories which were highlighted:

- 1. "Whistle alert" play which focused on Women safety and helping hand of RPF.
- 2. "Don't play on the board" covering consequences of performing stunts on board.
- 3. "Consequences of drug abuse" educating the audience to not stand mute witness and to report any suspicious activity which involve narcotics and psychotropic substances.